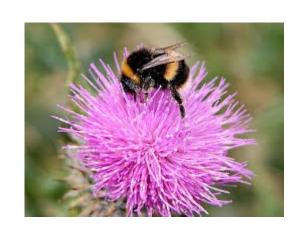

#### **Nectar**

Bees get their energy from drinking Nectar.

Nectar has lots more energy than our sugar.

Bees Drink Nectar and collect Pollen in their Pouches to take Home and Turn into Honey

Bees Eat Honey Too

### Some Flowers Are All Show with Not Much Nectar or Pollen

Some Flowers have Lots of Nectar Many are Viewed to be Weeds

A Bee Garden has Flowers that Give Nectar and Pollen too