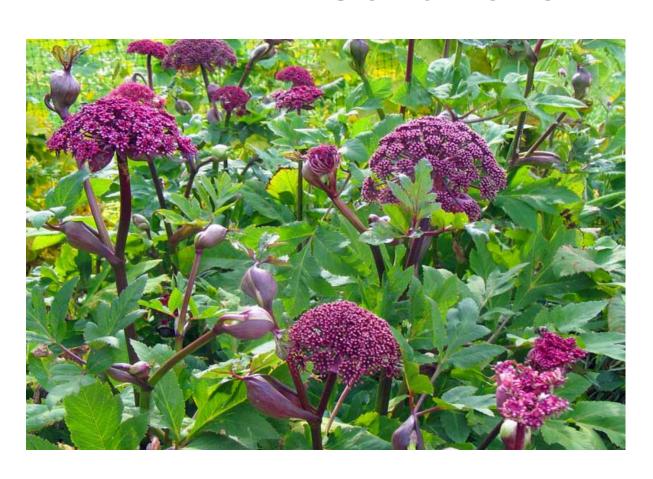

### Angelica Gigas - This is a Very Large Plant - 6' High!! It Likes Damp Conditions Woodland & Riverside

So how to grow it on this sunny site?

### Angelica Gigas - Ideas on How to Help It to Grow in a Sunny Garden

Add water and shade to the garden?

Put a liner underneath to hold water?

Shade the roots with other plants?

Add organic matter to the bedding material to add moisture?