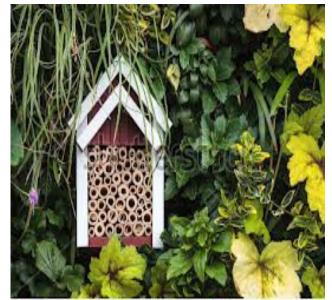

#### **Shelter**

Bees and Friendly Bugs Need Shelter to Keep Out of the Rain

Lacewing, Ladybirds, Spiders
Walls with Gaps are like Bug Hotels