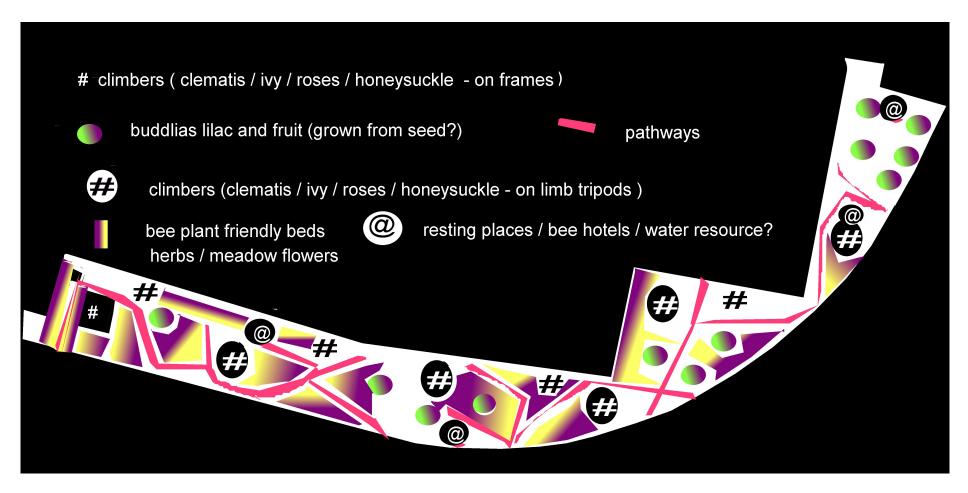

Flowers at Different Times of the Year And Plants That Flower Again and Again







## To feed the bees for as long as possible we should try to use at least 4 pollen nectar rich plants for each season

Check the beekeeper's guide to pollen and nectar rich plants

ie pear early April cherry late April bramble

August September







### What Else Do Bees Need in a Bee Garden?







#### Water

Bees need to drink water and to wash their sticky feet But it should not be so deep that they fall in





www.shutterstock.com - 110397374

#### **Shelter**

Bees and Friendly Bugs Need Shelter to Keep Out of the Rain

Lacewing, Ladybirds, Spiders
Walls with Gaps are like Bug Hotels



#### **Shearer Candles Bee Garden**

Aerial Template



### Shearer Candles Bee Garden Template Design Example



#### **Example Bee Garden Photoshop**



#### What do the Plants Need?



### Different Plants Need Different Conditions



### Angelica Gigas - This is a Very Large Plant - 6' High!! It Likes Damp Conditions Woodland & Riverside



So how to grow it on this sunny site?

### Angelica Gigas - Ideas on How to Help It to Grow in a Sunny Garden



Add water and shade to the garden?

Put a liner underneath to hold water?

Shade the roots with other plants?

Add organic matter to the bedding material to add moisture?

#### What is Organic Matter?



Natural material that will break down and become part of the soil

Manure

**Grass Clippings** 

Leaves

Kitchen Waste – bits left over which you dont eat