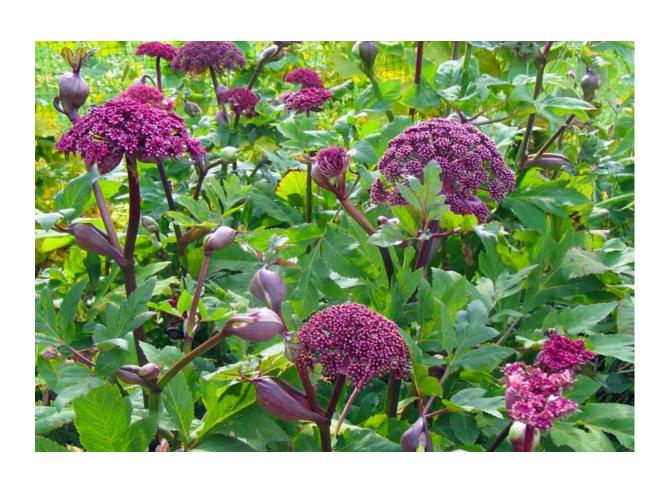

### Angelica Gigas - This is a Very Large Plant - 6' High!! It Likes Damp Conditions Woodland & Riverside

So how to grow it on this sunny site?

### Angelica Gigas - Ideas on How to Help It to Grow in a Sunny Garden

Add water and shade to the garden?

Put a liner underneath to hold water?

Shade the roots with other plants?

Add organic matter to the bedding material to add moisture?