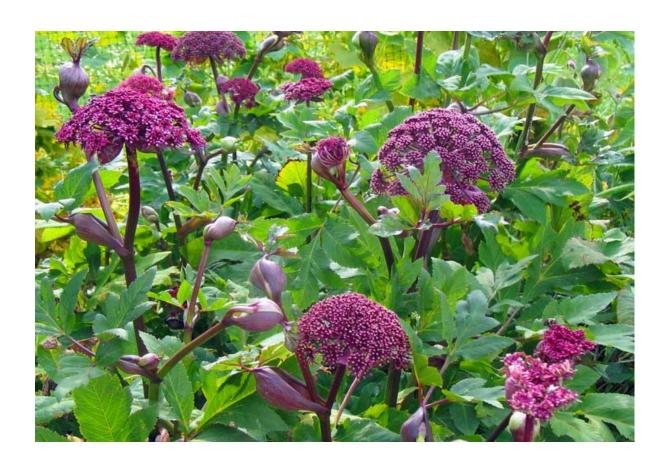

### Angelica Gigas - This is a Very Large Plant - 6' High!! It Likes Damp Conditions Woodland & Riverside

So how to grow it on this sunny site?

### Angelica Gigas - Ideas on How to Help It to Grow in a Sunny Garden

Add water and shade to the garden?

Put a liner underneath to hold water?

Shade the roots with other plants?

Add organic matter to the bedding material to add moisture?