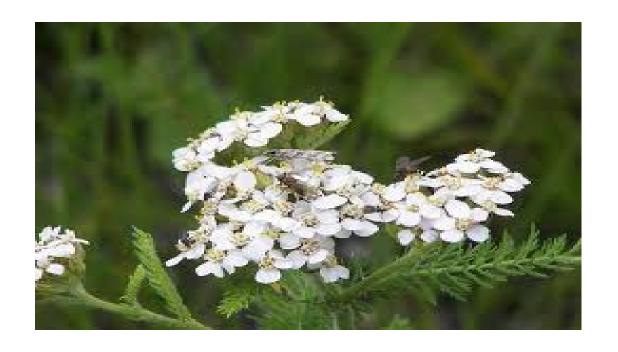

#### **Nectar**

Bees get their energy from drinking Nectar.

Nectar has lots more energy than our sugar.

Bees Drink Nectar and collect Pollen in their Pouches to take Home and Turn into Honey

Bees Eat Honey Too

### Some Flowers Are All Show with Not Much Nectar or Pollen

Some Flowers have Lots of Nectar Many are Viewed to be Weeds

A Bee Garden has Flowers that Give Nectar and Pollen too