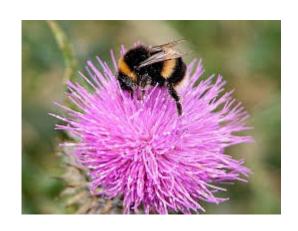

#### Who Likes Ladybirds?

Who Likes Butterflies?

Who Likes Slugs?

Who Likes Birds?

Who Likes Bees?

#### **Nectar**

Bees get their energy from drinking Nectar.

Nectar has lots more energy than our sugar.

Bees Drink Nectar and collect Pollen in their Pouches to take Home and Turn into Honey

Bees Eat Honey Too