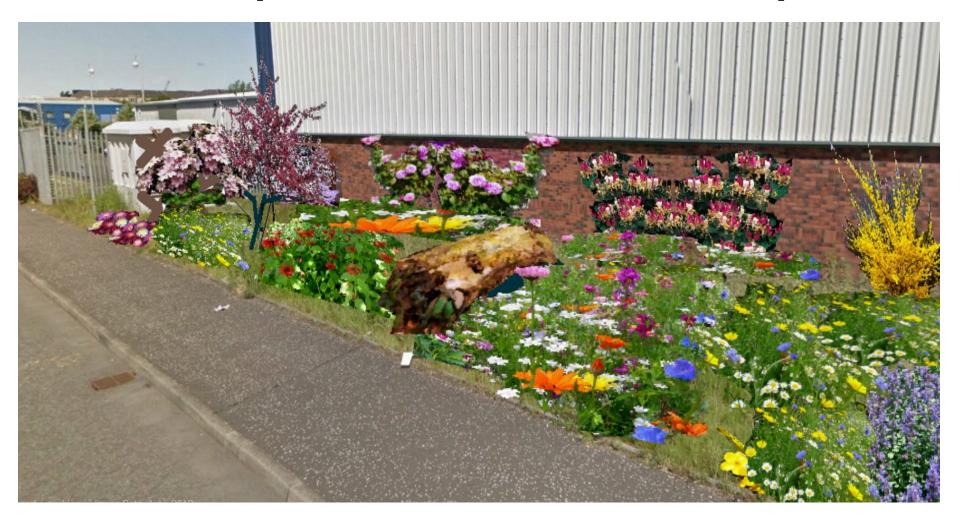

d Plants That Flower Again and Again







## To feed the bees for as long as possible we should try to use at least 4 pollen nectar rich plants for each season

Check the beekeeper's guide to pollen and nectar rich plants

ie pear early April cherry late April bramble

August September







### What Else Do Bees Need in a Bee Garden?







#### Water

Bees need to drink water and to wash their sticky feet But it should not be so deep that they fall in





www.shutterstock.com - 110397374

#### **Shelter**

Bees and Friendly Bugs Need Shelter to Keep Out of the Rain

Lacewing, Ladybirds, Spiders
Walls with Gaps are like Bug Hotels



#### **Shearer Candles Bee Garden**

Aerial Template



### Shearer Candles Bee Garden Template Design Example



#### **Example Bee Garden Photoshop**



#### What do the Plants Need?



### Different Plants Need Different Conditions



### Angelica Gigas - This is a Very Large Plant - 6' High!! It Likes Damp Conditions Woodland & Riverside



So how to grow it on this sunny site?

### Angelica Gigas - Ideas on How to Help It to Grow in a Sunny Garden



Add water and shade to the garden?

Put a liner underneath to hold water?

Shade the roots with other plants?

Add organic matter to the bedding material to add moisture?

#### What is Organic Matter?



Natural material that will break down and become part of the soil

Manure

**Grass Clippings** 

Leaves

Kitchen Waste – bits left over which you dont eat