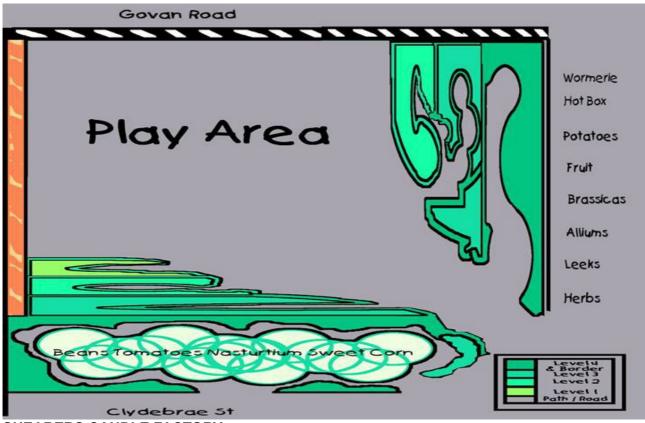

IDEA FOR SHEARERS TO USE CLIMBERS AND FRAMES TO CREATE DISTANCE AND INTEREST WITH BEDS OF FLOWERS AND HERBS TRYING TO INCREASE FLOWER AND POLLEN THROUGHOUT THE YEAR